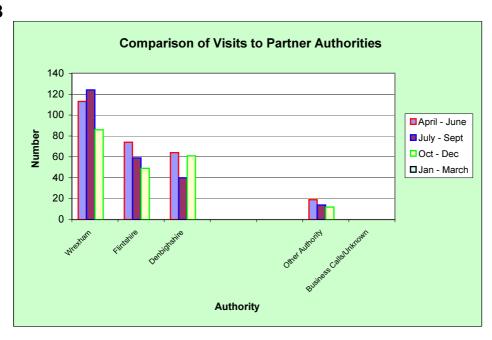

### **Visits to Partner Authorities**

| Visits          | April<br>No | - June<br>% | July - Sept |         | Oct - Dec |         | Jan - March |  |
|-----------------|-------------|-------------|-------------|---------|-----------|---------|-------------|--|
| Wrexham         | 113         | 41.85%      | 124         | 52.32%  | 86        | 41.35%  |             |  |
| Flintshire      | 74          | 27.41%      | 59          | 24.89%  | 49        | 23.56%  |             |  |
| Denbighshire    | 64          | 23.70%      | 40          | 16.88%  | 61        | 29.33%  |             |  |
|                 |             |             |             |         |           |         |             |  |
|                 |             |             |             |         |           |         |             |  |
| Other Authority | 19          | 7.04%       | 14          | 5.91%   | 12        | 5.77%   |             |  |
|                 |             |             |             |         |           |         |             |  |
| Totals          | 270         | 100.00%     | 237         | 100.00% | 208       | 100.00% |             |  |

# Graph 2B