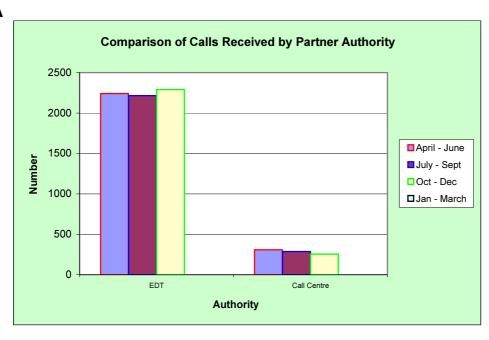

# % Calls received by EDT/Call centre

|             | April<br>No | - June<br>% | July - Sept |         | Oct - Dec |         | Jan - March |  |
|-------------|-------------|-------------|-------------|---------|-----------|---------|-------------|--|
| EDT         | 2241        | 87.92%      | 2214        | 88.49%  | 2290      | 89.95%  |             |  |
| Call Centre | 308         | 12.08%      | 288         | 11.51%  | 256       | 10.05%  |             |  |
| Totals      | 2549        | 100.00%     | 2502        | 100.00% | 2546      | 100.00% |             |  |

# **Graph 1A**

Table 2