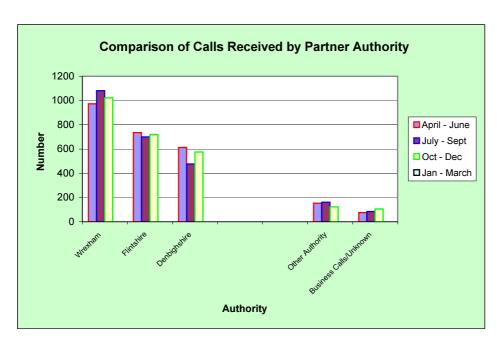

# Telephone Calls Received by Partner Authorities

| Authority              | April - June<br>No % |         | July | - Sept  | Oct - Dec |         | Jan - March |  |
|------------------------|----------------------|---------|------|---------|-----------|---------|-------------|--|
| Wrexham                | 973                  | 38.17%  | 1081 | 43.21%  | 1022      | 40.14%  |             |  |
| Flintshire             | 735                  | 28.83%  | 700  | 27.98%  | 719       | 28.24%  |             |  |
| Denbighshire           | 613                  | 24.05%  | 476  | 19.02%  | 576       | 22.62%  |             |  |
|                        |                      |         |      |         |           |         |             |  |
|                        |                      |         |      |         |           |         |             |  |
| Other Authority        | 153                  | 6.00%   | 161  | 6.43%   | 123       | 4.83%   |             |  |
| Business Calls/Unknown | 75                   | 2.94%   | 84   | 3.36%   | 106       | 4.16%   |             |  |
| Totals                 | 2549                 | 100.00% | 2502 | 100.00% | 2546      | 100.00% |             |  |

# Graph 1